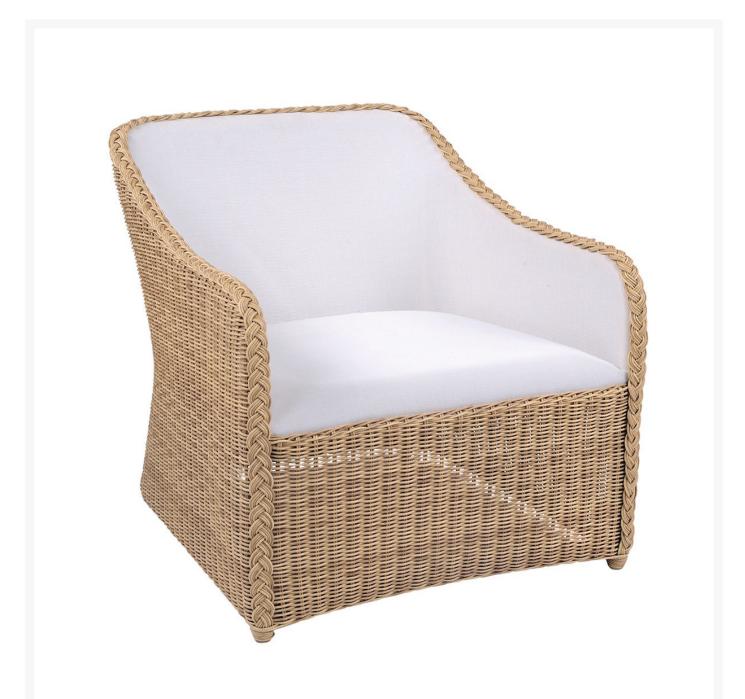

## Kingsley Bate Quogue Wicker Club Chair

KYB-QU25

The Quogue collection combines all-weather wicker with a modern upholstered seating surface. This unique

design eliminates the need for a cushion. Upholstered surfaces are made from durable, easy-to-care-for Batyline<sup>™</sup> mesh. Seats are gently padded with quick-drying reticulated foam. They typically dry in as little as twenty minutes after rainfall.

- Includes: 1 club chair
- Material: All-weather wicker
- Color: Rush wicker with Batyline<sup>™</sup> white mesh sling
- Cushion: Quick-drying reticulated foam
- Modern design
- Dimensions: 28.5"W x 30"D x 29.5"H; SH 15.5"; AH 22"; 22 lbs