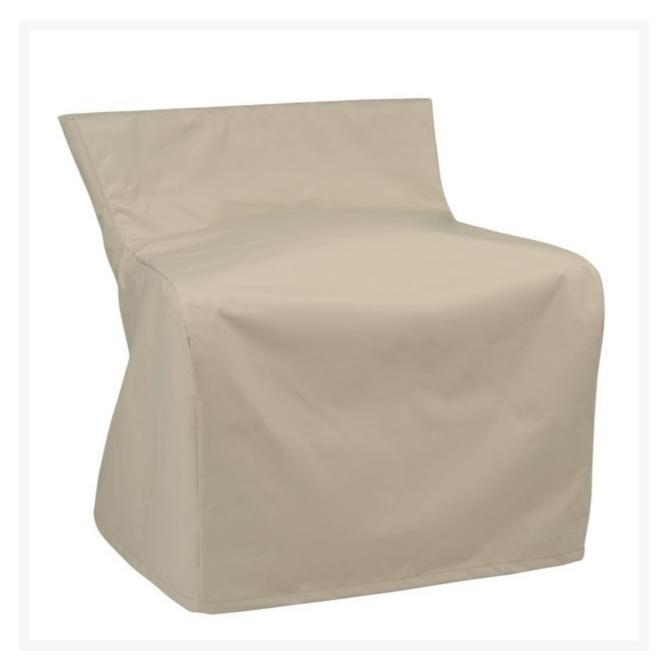

## Kingsley Bate Quogue Club Chair Cover

KYB-FC322

Extend the life of your Kingsley-Bate furniture with custom-made covers. Covering your furniture when not in use can protect it from dirt, inclement weather, and ultra violet rays.

- Includes: 1 cover; furniture sold separately
- Custom made to fit Quogue Club Chair QU25 only
- 100% solution-dyed polyester fabric
- Water resistant
- Easy to use buckles
- 1 year warranty