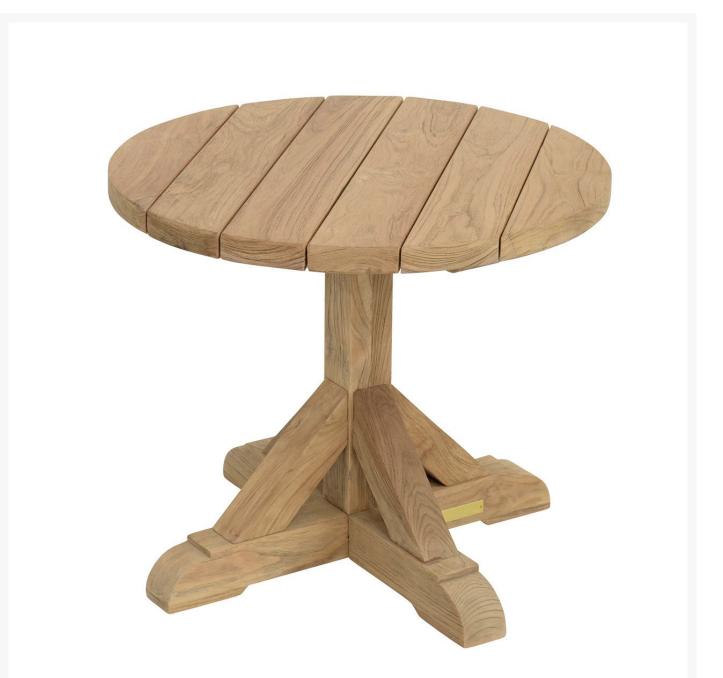

## Kingsley Bate Provence Teak Side Table

KYB-PV24

The Provence Collection is made from distressed teak. Natural features in the wood help give these tables

their rustic charm. These characteristics include knots, checking, and other irregularities.

- Includes: 1 side table
- Material: Solid Teak
- Colors: Rustic, Vintage, or Antique White
- Minimal yet elegant design
- Untreated teak will weather naturally and acquire the gray patina
- Dimensions: 24" Diameter x 20"H; 27 lbs