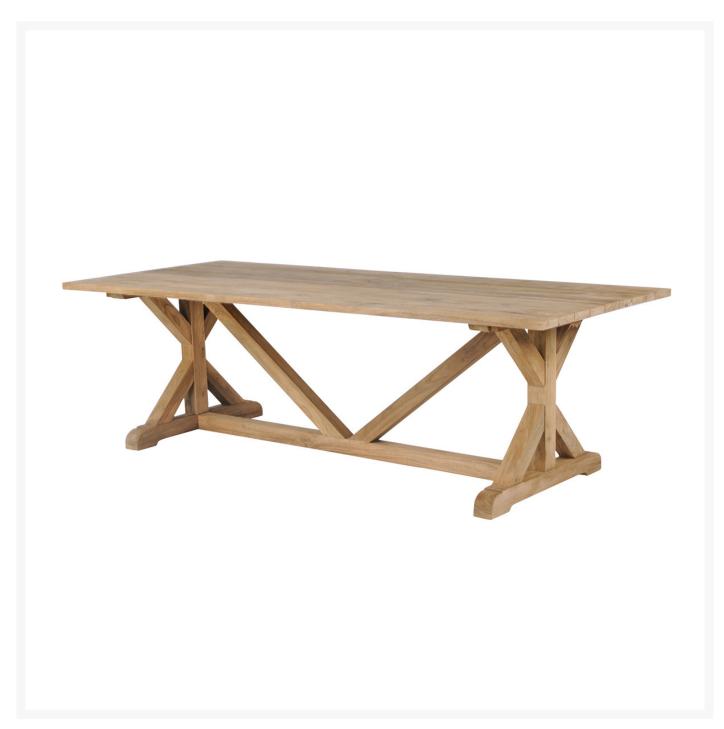

## Kingsley Bate Provence Teak 96" Rectangular Dining Table

KYB-PV96

The Provence Collection is made from distressed teak. Natural features in the wood help give these tables

their rustic charm. These characteristics include knots, checking, and other irregularities.

• Includes: 1 dining table

• Material: Solid Teak

• Colors: Rustic, Vintage, or Antique White

• Minimal yet elegant design

• Seats 8

• Does not accommodate an umbrella

• Untreated teak will weather naturally and acquire the gray patina

• Dimensions: 96"L x 39"W x 29.5"H; 208 lbs