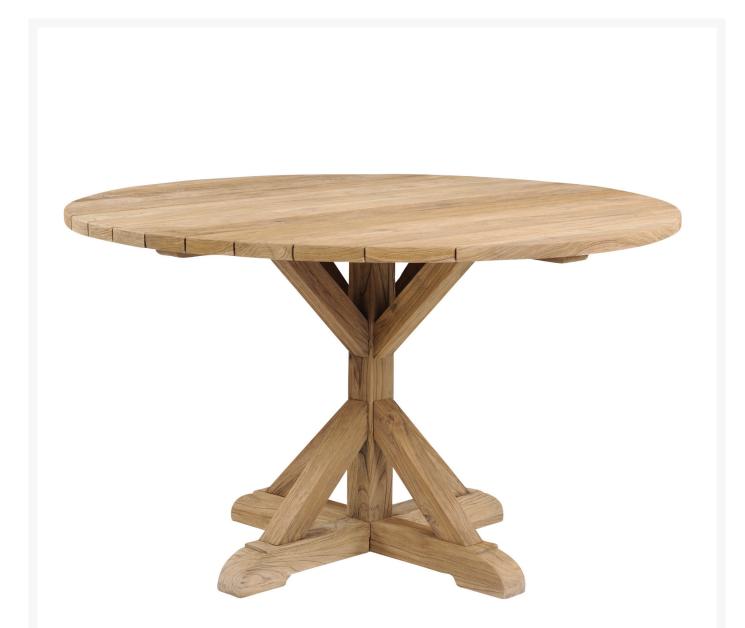

## Kingsley Bate Provence Teak 59" Round Dining Table

KYB-PV59

The Provence Collection is made from distressed teak. Natural features in the wood help give these tables

their rustic charm. These characteristics include knots, checking, and other irregularities.

- Includes: 1 dining table
- Material: Solid Teak
- Colors: Rustic, Vintage, or Antique White
- Minimal yet elegant design
- Seats 6
- Does not accommodate an umbrella
- Untreated teak will weather naturally and acquire the gray patina
- Dimensions: 59" Diameter x 29.5"H; 139 lbs