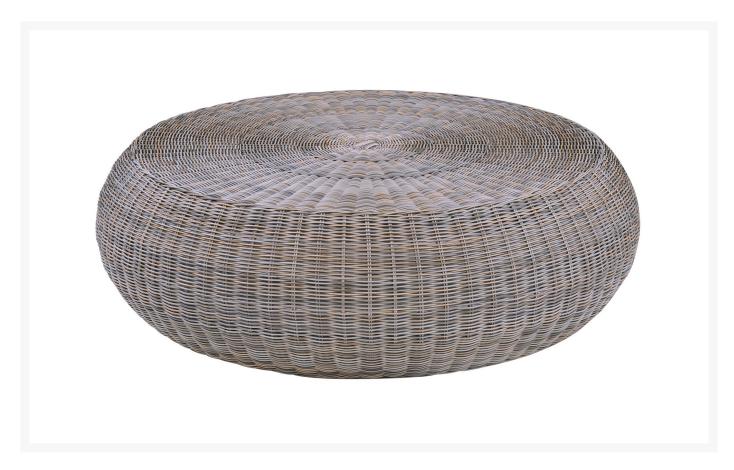

## Kingsley Bate Ojai Coffee Table with Glass

KYB-OA52

With hints of retro styling, the Ojai collection is reminiscent of old California. Pieces are slightly low to the ground and incredibly comfortable. Ojai is crafted from all-weather wicker that is hand-woven around aluminum frames.

- Includes: 1 coffee table with glass
- Material: Hand-woven all weather wicker around aluminum frames
- Nostalgic retro styling
- Cushions with Grade A fabric are included; other fabric grades have additional charge

• Dimensions: 50" Diameter x 14.5"H; 30 lbs