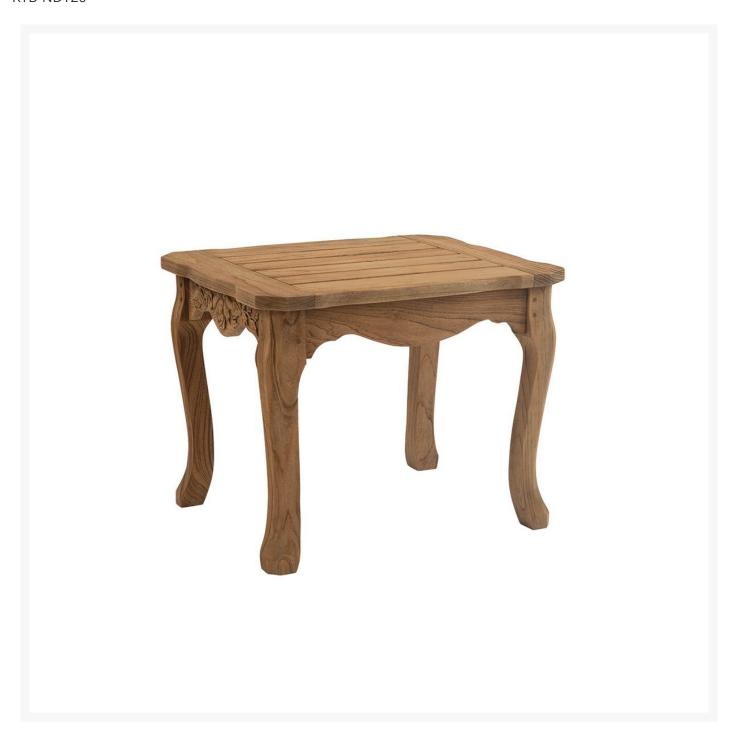

## Kingsley Bate Normandy Distressed Teak Side Table

KYB-NDY20

The Normandy collection is quintessential garden estate furniture sculpted from solid distressed teak. The

masterful reliefs of hummingbirds and trumpet vines, hand-carved with utmost precision, pay homage to the classic French Provincial style. This collection blends comfort and elegance with weather-friendly cushions poised on sling seat decks.

• Includes: 1 side table

• Material: Distressed teak

• Contoured design to add comfort

• Untreated teak will weather naturally and acquire the gray patina

• Dimensions: 20"W x 25"D x 20"H; 20 lbs