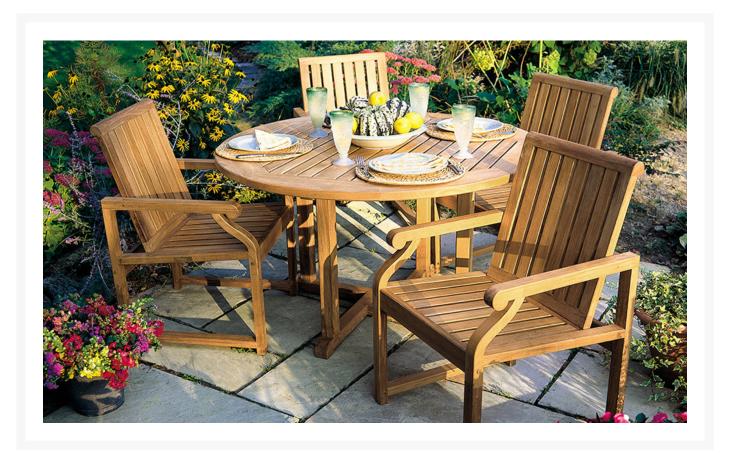

## Kingsley Bate Nantucket and Essex 5 Piece Dining Ensemble

**KYB-NT-TR-5D-ENS** 

The Nantucket Collection is expertly crafted using the solid teak coupled with the strength of mortise and tenon joinery. Bring the comfort of your living room outdoors with the combination of weather resistant teak and fabric.

Based on a classic English design, the Essex Collection is a comprehensive and dynamic. Each table is hand crafted from solid teak with meticulous care and uses precise mortise and tenon joinery. Slats on table tops have beveled edges to allow rainwater to more easily drain from the surface. Essex is designed to complement a full assortment of teak and wicker seating.