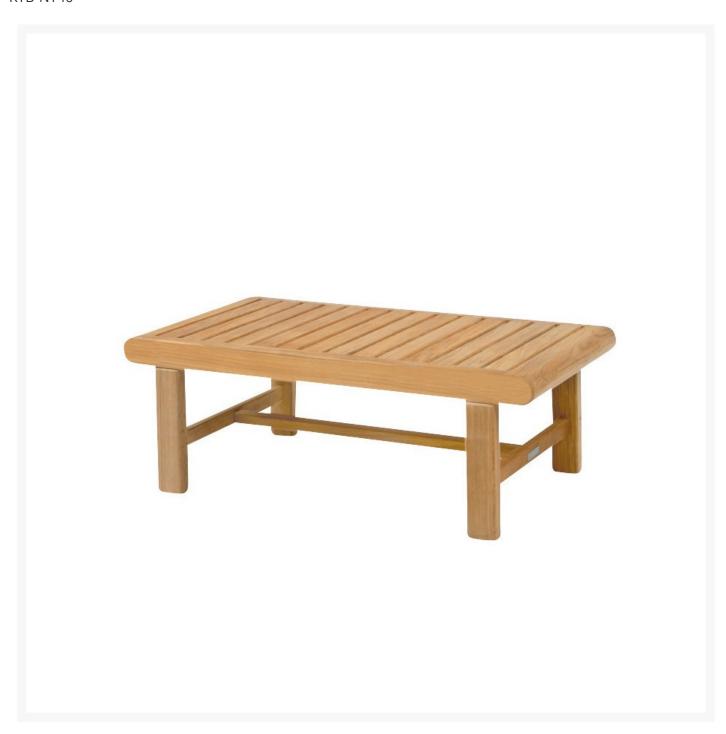

## Kingsley Bate Nantucket Teak Rectangular Coffee Table

KYB-NT40

The Nantucket Collection is expertly crafted using the solid teak coupled with the strength of mortise and

tenon joinery. Bring the comfort of your living room outdoors with the combination of weather resistant teak and fabric.

Includes: 1 coffee tableMaterial: Solid Teak

• Untreated teak will weather naturally and acquire the gray patina

• Dimensions: 41"L x 23"W x 15"H; 30 lbs