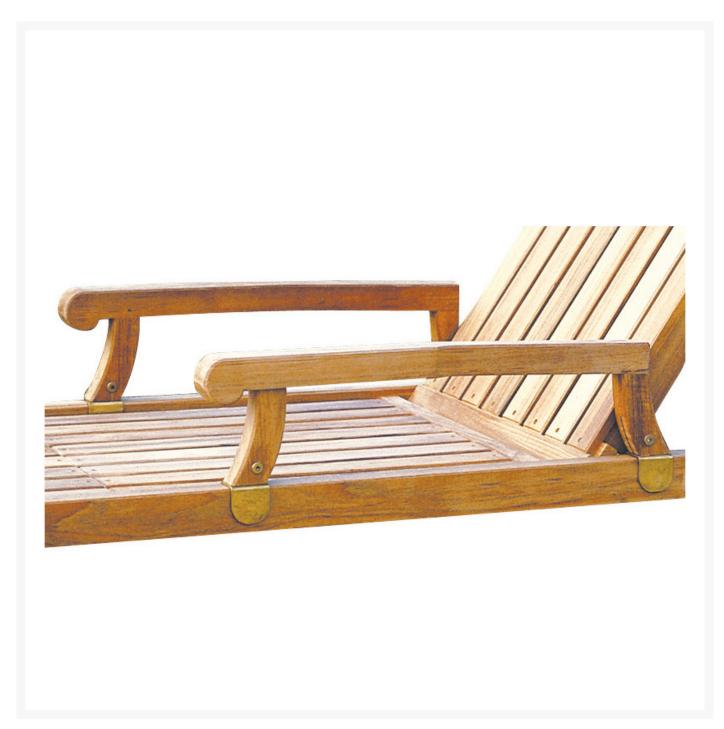

## Kingsley Bate Nantucket Teak Chaise Lounge Arms

KYB-NT01

The Nantucket Collection is expertly crafted using the solid teak coupled with the strength of mortise and

tenon joinery. Bring the comfort of your living room outdoors with the combination of weather resistant teak and fabric.

- Includes: Arms only
- Attach easily to the side frame
- Solid brass hardware
- Untreated teak will weather naturally and acquire the gray patina
- Arms only Fit Nantucket Chaise Lounge with Wheels NT70