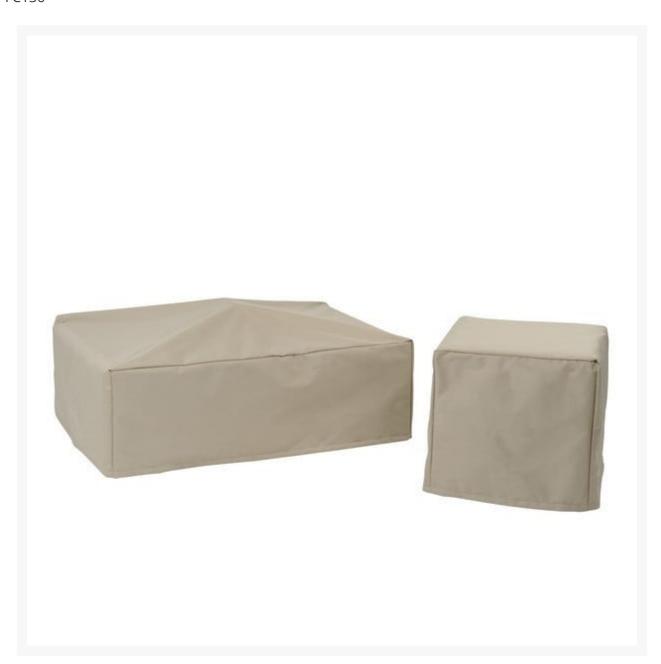

## Kingsley Bate Nantucket Rectangle Coffee Table Cover

KYB-FC136

Extend the life of your Kingsley-Bate furniture with custom-made covers. Covering your furniture when not in use can protect it from dirt, inclement weather, and ultra violet rays.

- Custom made to fit Nantucket Teak Rectangular Coffee Table NT40 only
- Protect your investment from dust, dirt, and the elements
- 100% solution-dyed polyester fabric
- Water resistant
- Easy to use buckles
- 1 year warranty