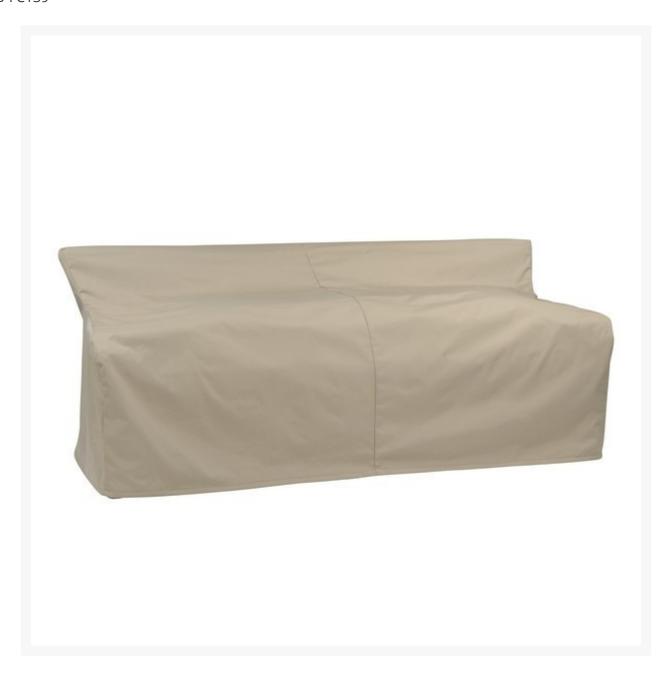

## Kingsley Bate Nantucket Deep Seating Sofa Cover

KYB-FC139

Extend the life of your Kingsley-Bate furniture with custom-made covers. Covering your furniture when not in use can protect it from dirt, inclement weather, and ultra violet rays.

- Custom made to fit Nantucket Teak Deep Seating Sofa NT80 only
- Protect your investment from dust, dirt, and the elements
- 100% solution-dyed polyester fabric
- Water resistant
- Easy to use buckles
- 1 year warranty