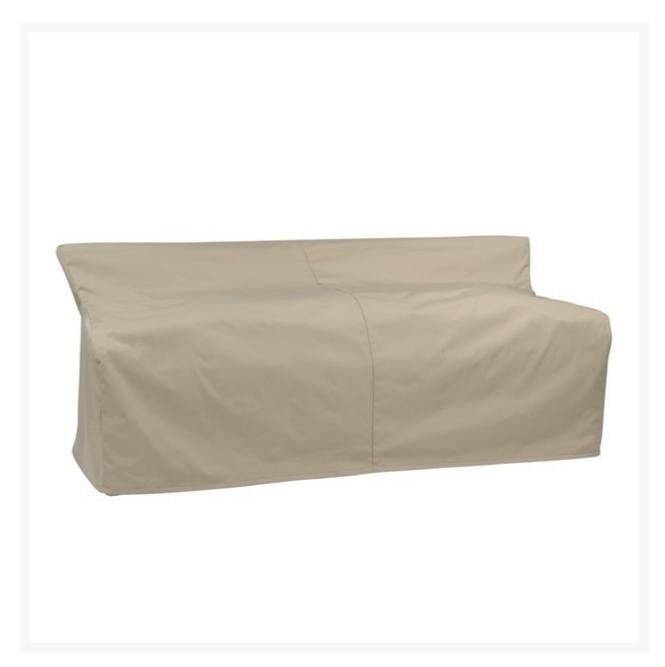

## Kingsley Bate Nantucket Deep Seating Settee Cover

KYB-FC137

Extend the life of your Kingsley-Bate furniture with custom-made covers. Covering your furniture when not in use can protect it from dirt, inclement weather, and ultra violet rays.

- Custom made to fit Nantucket Teak Deep Seating Settee NT55 only
- Protect your investment from dust, dirt, and the elements
- 100% solution-dyed polyester fabric
- Water resistant
- Easy to use buckles
- 1 year warranty