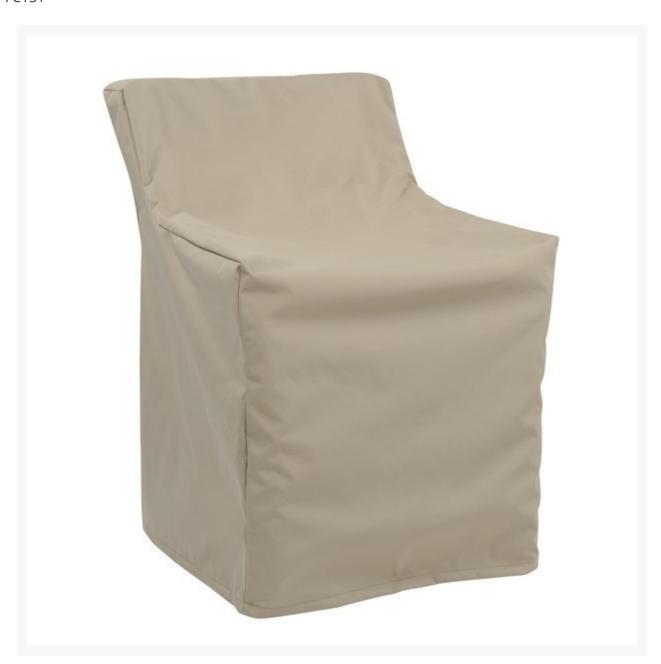

## Kingsley Bate Nantucket Counter Stool Cover

KYB-FC131

Extend the life of your Kingsley-Bate furniture with custom-made covers. Covering your furniture when not in use can protect it from dirt, inclement weather, and ultra violet rays.

- Custom made to fit the Kingsley Bate Nantucket Counter Stool only
- Protect your investment from dust, dirt, and the elements
- 100% solution-dyed polyester fabric
- Colorfast up to 1,000 hours of sunlight
- Treated with a highly water-resistant backing that performs at temperatures of -25°F
- Tenting devices included with some items to help prevent water from pooling
- Easy to use buckles
- 1 year warranty