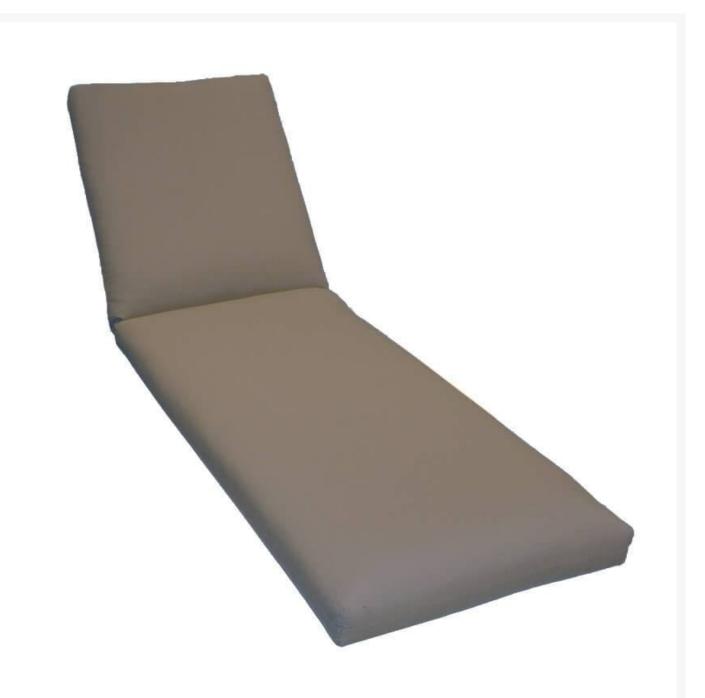

## Kingsley Bate Nantucket Chaise Lounge Cushion - Cloud - Quick Ship

WQS-KYB-CUS70-5404

Highlight your furniture with comfortable cloud-colored cushions. These cushions are made for outdoor use

and are constructed of polyester foam fill wrapped in Sunbrella fabric. Sunbrella's breathable fabrics offer mold resistance, mildew resistance, and fade resistant properties that ensure a long life in the outdoors.

- Cushion Color: Ocean Rain
- Made to fit the Kingsley Bate Nantucket Chaise Lounge (KYB-NT70)
- Made of durable Sunbrella fabric
- Pictured in Cloud
- Water, mildew, and fade resistant
- For an eye-catching look and extra comfort, add one of our toss pillows!