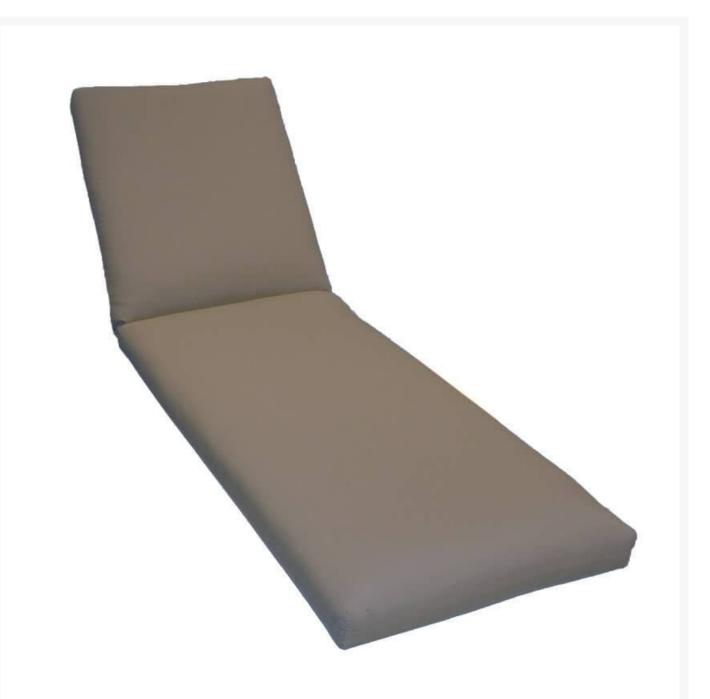

- This item is in new, unused condition. It is considered an Open Box item because it is a one-of-a-kind product, floor model, or customer return
- Made to fit the Kingsley Bate Nantucket Chaise Lounge
- Made of durable Sunbrella fabric in Canvas color (note: color pictured is Cloud)
- Water, mildew, and fade resistant
- For an eye-catching look and extra comfort, add one of our toss pillows!