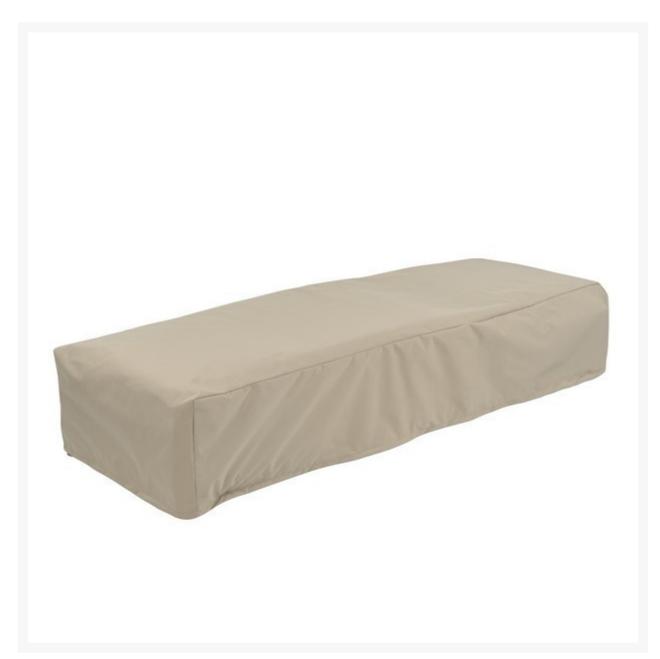

## Kingsley Bate Nantucket Chaise Lounge Cover

KYB-FC138

Extend the life of your Kingsley-Bate furniture with custom-made covers. Covering your furniture when not in use can protect it from dirt, inclement weather, and ultra violet rays.

- Custom made to fit Nantucket Chaise Lounge NT70 only
- Protect your investment from dust, dirt, and the elements
- 100% solution-dyed polyester fabric
- Water resistant
- Easy to use buckles
- 1 year warranty