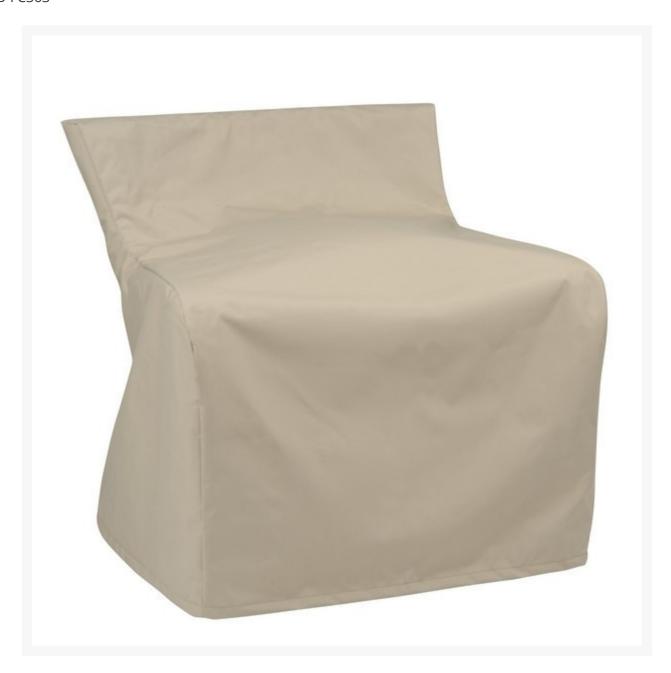

## Kingsley Bate Montauk Lounge Chair Cover

KYB-FC363

Extend the life of your Kingsley-Bate furniture with custom-made covers. Covering your furniture when not in use can protect it from dirt, inclement weather, and ultra violet rays.

- Custom made to fit Montauk Lounge Chair MK30 only
- Protect your investment from dust, dirt, and the elements
- 100% solution-dyed polyester fabric
- Colorfast up to 1,000 hours of sunlight
- Treated with a highly water-resistant backing that performs at temperatures of -25°F
- Tenting devices included with some items to help prevent water from pooling
- Easy to use buckles
- 1 year warranty