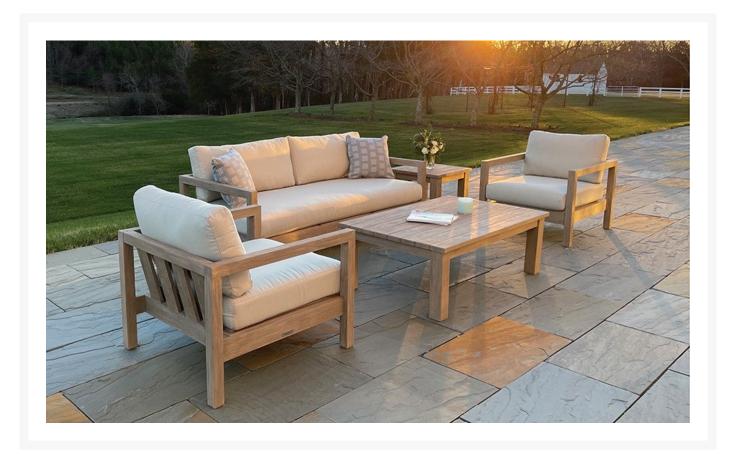

## Kingsley Bate Montauk 5 Piece Deep Seating Ensemble

**KYB-MK-5PC-DS-ENS** 

The comfortable Montauk Collection offers angled backrests, plush cushions, and deep seats with flexible sling decking. Frames are crafted from solid distressed teak showcasing natural characteristics in the timber, like knots, checking, and more. For a weathered appearance, all pieces are hand-painted with a Vintage finish.