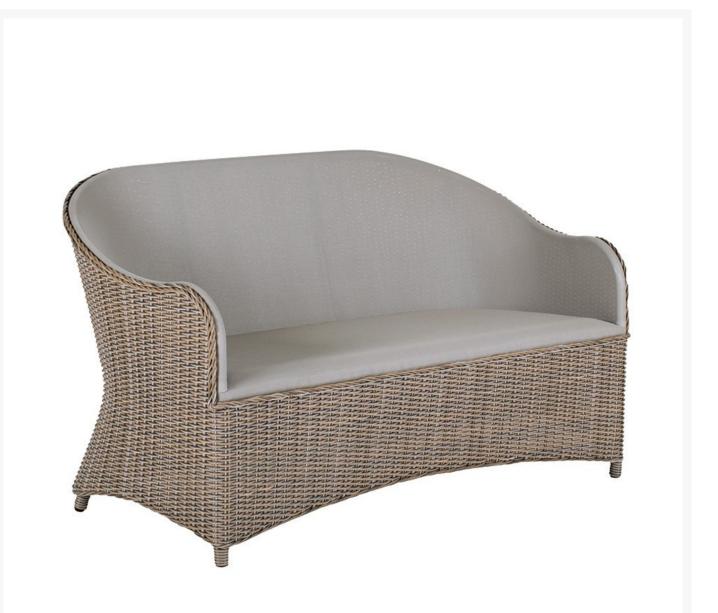

## Kingsley Bate Milano Wicker Settee

KYB-MO60

Milano reinvents classic wicker styling with a modern upholstered seating surface. That conveniently eliminates the need for a cushion. Seats are gently padded with reticulated foam that quickly drains when wet.

- Includes: 1 settee
- Materials: Aluminum frame, all-weather wicker, and Batyline<sup>™</sup> sling fabric
- Shown in Driftwood /Taupe
- No cushion necessary
- Quick drying foam
- Solely for outdoor use
- Dimensions: 54"L x 28.5"D x 32"H; SH 16.5"; AH 24"; 30 lbs