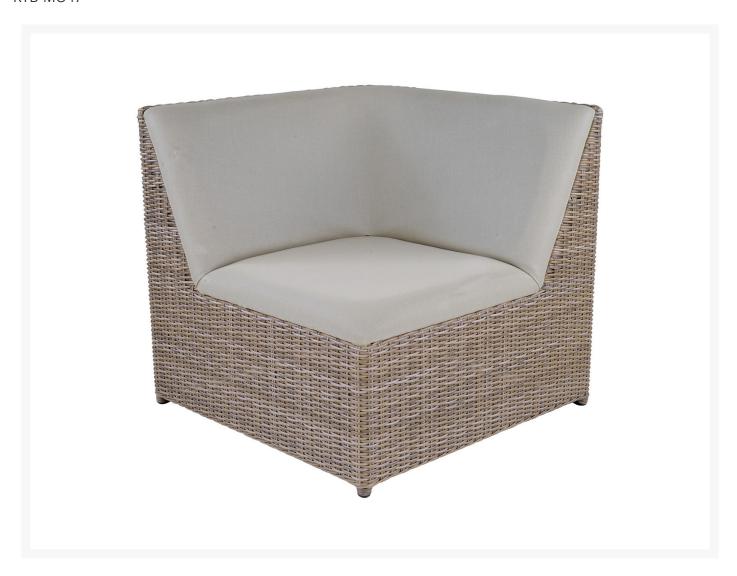

## Kingsley Bate Milano Wicker Sectional Square Corner Chair

KYB-MO47

Milano reinvents classic wicker styling with a modern upholstered seating surface. That conveniently eliminates the need for a cushion. Seats are gently padded with reticulated foam that quickly drains when wet.

• Includes: 1 sectional square corner chair

- Materials: Aluminum frame, all-weather wicker, and Batyline™ sling fabric
- Shown in Driftwood /Taupe
- No cushion necessary
- Quick drying foam
- Solely for outdoor use
- Dimensions: 32"W x 32.5"D x 30"H; SH 17"; 30 lbs