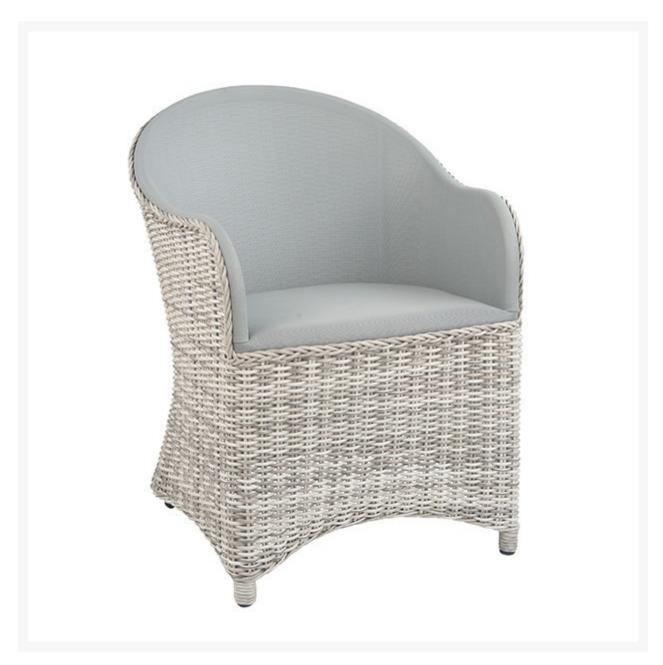

## Kingsley Bate Milano Wicker Dining Armchair - Shadow/Gray - Quick Ship

WQS-KYB-MO15SWG

Milano reinvents classic wicker styling with a modern upholstered seating surface. That conveniently eliminates the need for a cushion. Seats are gently padded with reticulated foam that quickly drains when wet.

- Price is listed per chair and sold in pairs
- This item is in new, unused condition. It is considered an Open Box item because it is a one-of-a-kind product, floor model, or customer return
- Color: Shadow/Gray
- Solely for outdoor use
- Materials: Aluminum frame, all-weather wicker, and Batyline™ sling fabric
- Pictured in Driftwood /Taupe
- Barrel-back chair
- No cushion necessary
- Quick drying foam
- Solely for outdoor use
- Dimensions: 25"W x 26"D x 32.5"H; SH 18"; AH 25"; 13 lbs