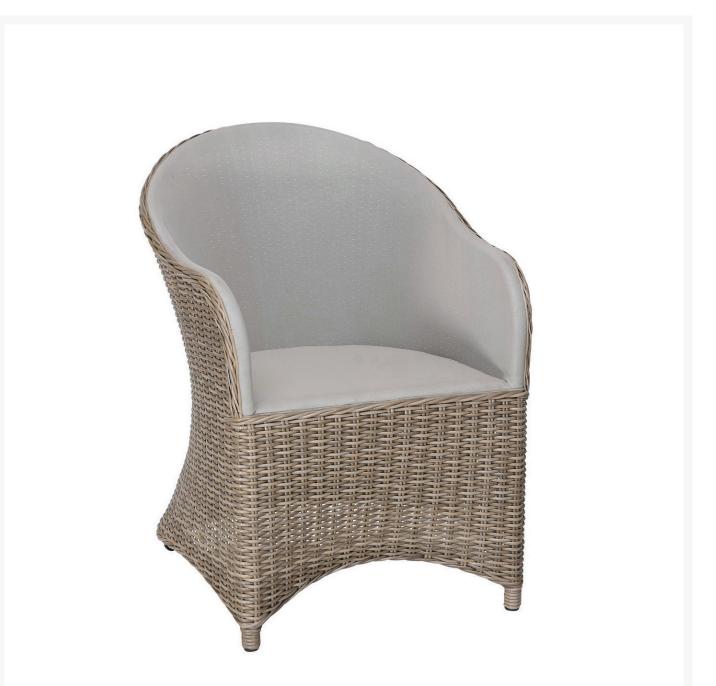

## Kingsley Bate Milano Wicker Dining Armchair

KYB-MO15

Milano reinvents classic wicker styling with a modern upholstered seating surface. That conveniently

eliminates the need for a cushion. Seats are gently padded with reticulated foam that quickly drains when wet.

- Price is listed per chair and sold in pairs
- Solely for outdoor use
- Materials: Aluminum frame, all-weather wicker, and Batyline<sup>™</sup> sling fabric
- Shown in Driftwood /Taupe
- Barrel-back chair
- No cushion necessary
- Quick drying foam
- Solely for outdoor use
- Dimensions: 25"W x 26"D x 32.5"H; SH 18"; AH 25"; 13 lbs