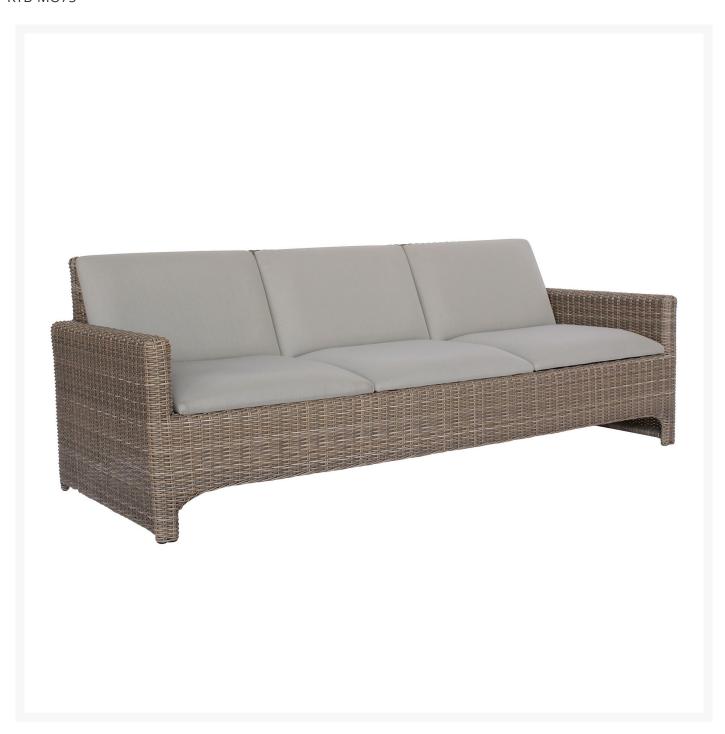

## Kingsley Bate Milano Wicker Deep Seating Sofa

KYB-MO75

Milano reinvents classic wicker styling with a modern upholstered seating surface. That conveniently

eliminates the need for a cushion. Seats are gently padded with reticulated foam that quickly drains when wet.

- Includes: 1 sofa
- Materials: Aluminum frame, all-weather wicker, and Batyline™ sling fabric
- Shown in Driftwood /Taupe
- No cushion necessary
- Quick drying foam
- Solely for outdoor use
- Dimensions: 83"L x 33"D x 30.5"H; SH 17"; AH 22"; 70 lbs