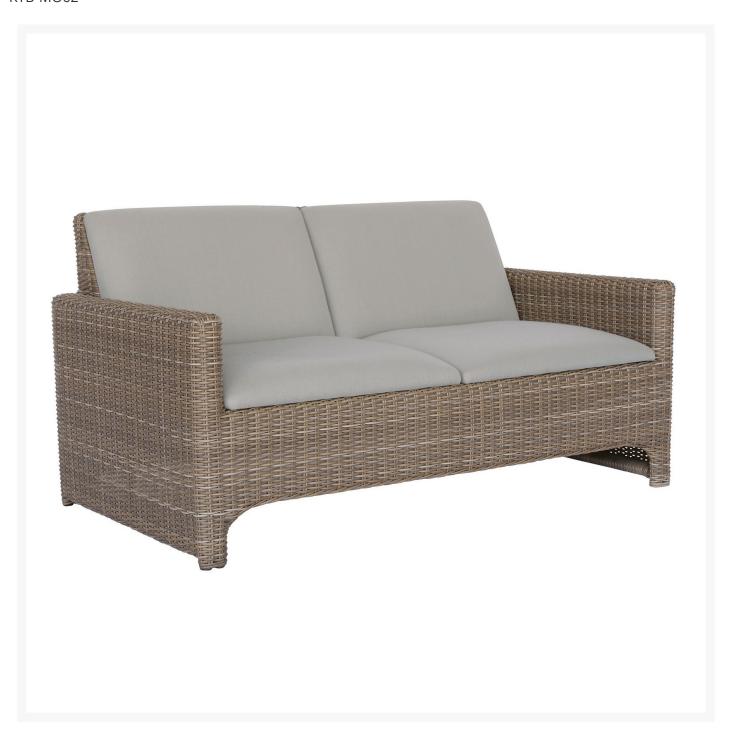

## Kingsley Bate Milano Wicker Deep Seating Settee

KYB-MO62

Milano reinvents classic wicker styling with a modern upholstered seating surface. That conveniently

eliminates the need for a cushion. Seats are gently padded with reticulated foam that quickly drains when wet.

- Includes: 1 settee
- Materials: Aluminum frame, all-weather wicker, and Batyline™ sling fabric
- Shown in Driftwood /Taupe
- No cushion necessary
- Quick drying foam
- Solely for outdoor use
- Dimensions: 57"L x 33"D x 30.5"H; SH 17"; AH 22"; 52 lbs