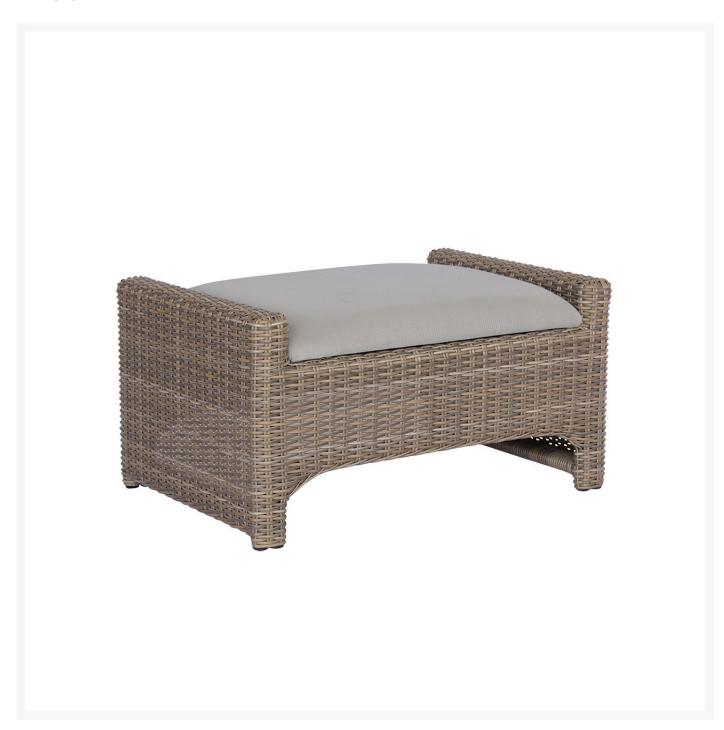

## Kingsley Bate Milano Wicker Deep Seating Ottoman

KYB-MO10

Milano reinvents classic wicker styling with a modern upholstered seating surface. That conveniently

eliminates the need for a cushion. Seats are gently padded with reticulated foam that quickly drains when wet.

- Includes: 1 ottoman
- Materials: Aluminum frame, all-weather wicker, and Batyline™ sling fabric
- Shown in Driftwood /Taupe
- No cushion necessary
- Quick drying foam
- Solely for outdoor use
- Dimensions: 31.5"L x 21"W x 16"H; 18 lbs