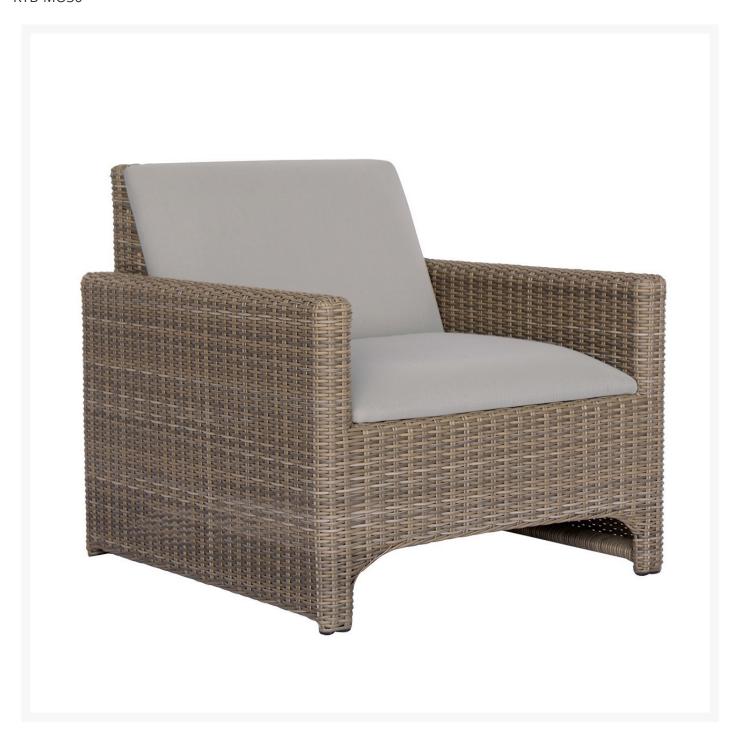

## Kingsley Bate Milano Wicker Deep Seating Lounge Chair

KYB-MO30

Milano reinvents classic wicker styling with a modern upholstered seating surface. That conveniently

eliminates the need for a cushion. Seats are gently padded with reticulated foam that quickly drains when wet.

- Includes: 1 lounge chair
- Materials: Aluminum frame, all-weather wicker, and Batyline™ sling fabric
- Shown in Driftwood /Taupe
- No cushion necessary
- Quick drying foam
- Solely for outdoor use
- Dimensions: 31.5"W x 33"D x 30.5"H; SH 17"; AH 22"; 35 lbs