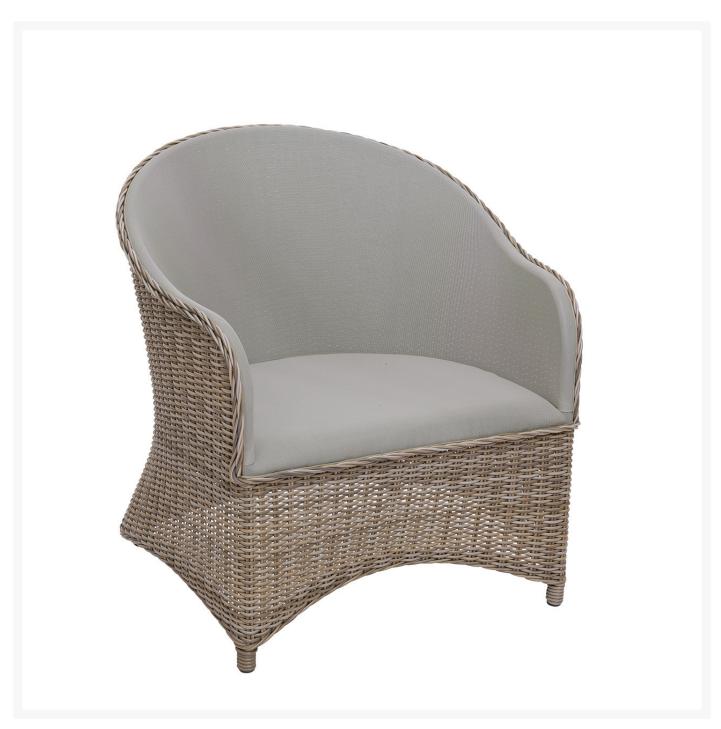

## Kingsley Bate Milano Wicker Club Chair

KYB-MO25

Milano reinvents classic wicker styling with a modern upholstered seating surface. That conveniently

eliminates the need for a cushion. Seats are gently padded with reticulated foam that quickly drains when wet.

- Includes: 1 club chair
- Materials: Aluminum frame, all-weather wicker, and Batyline™ sling fabric
- Shown in Driftwood /Taupe
- No cushion necessary
- Quick drying foam
- Solely for outdoor use
- Barrel-back style
- Dimensions: 30.5"W x 30"D x 31.5"H; SH 16"; AH 24"; 15 lbs