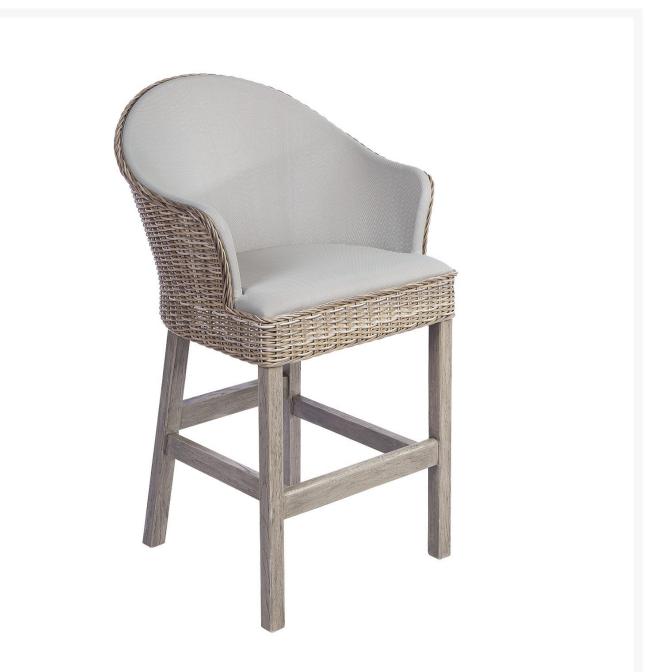

## Kingsley Bate Milano Wicker Bar Chair

KYB-MO17

Milano reinvents classic wicker styling with a modern upholstered seating surface. That conveniently

eliminates the need for a cushion. Seats are gently padded with reticulated foam that quickly drains when wet.

- Price is listed per chair. Sold in a minimum quantity of 2. Single units are available for 3 or more.
- Materials: Aluminum frame, all-weather wicker, and Batyline<sup>™</sup> sling fabric
- Shown in Driftwood /Taupe
- Classic Barrel back
- No cushion necessary
- Quick drying foam
- Solely for outdoor use
- Dimensions: 26"W x 25.5"D x 43"H; SH 28.5"; AH 35.5"; 20 lbs