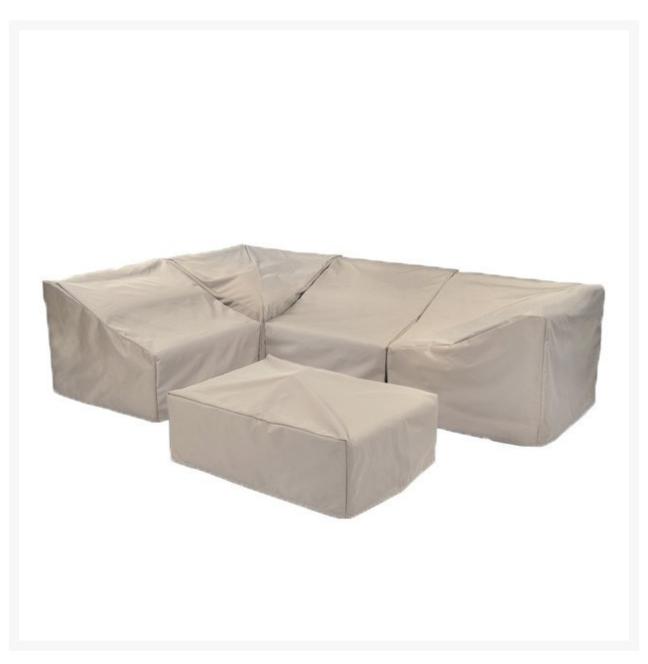

## Kingsley Bate Milano Sectional Main Panel - Curved Armless Settee Cover

KYB-FC316

Extend the life of your Kingsley-Bate furniture with custom made covers. Covering your furniture when not in use can protect it from dust and dirt, inclement weather, and ultra violet rays. Dining furniture may be protected with a single cover that encases the entire dining set, or with separate covers for the individual chairs and table, where available.

- Custom made to fit Milano Sectional Main Panel Curved Armless Settee Cover MO54 only
- Must order each sectional main panel and separately-sold end panels to create a customized cover
- Protect your investment from dust, dirt, and the elements
- 100% solution-dyed polyester fabric
- Colorfast up to 1,000 hours of sunlight
- Treated with a highly water-resistant backing that performs at temperatures of -25°F
- Tenting devices included with some items to help prevent water from pooling
- Easy to use buckles
- 1 year warranty