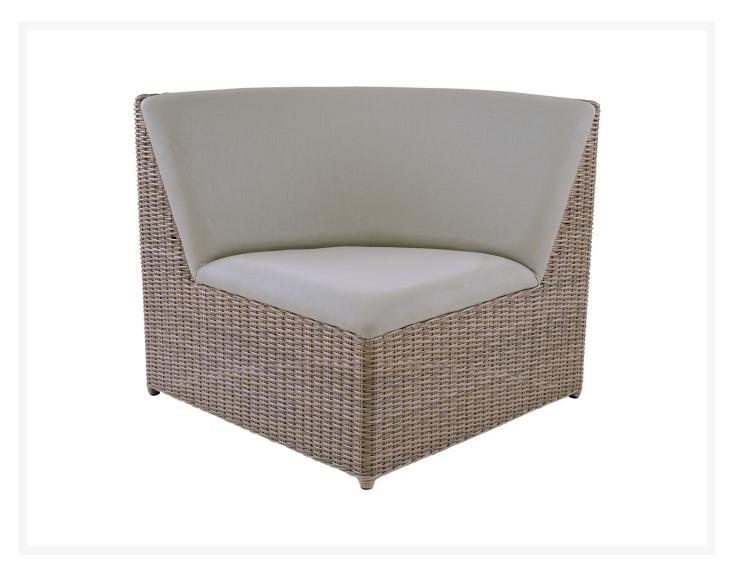

## Kingsley Bate Milano Sectional Curved Corner Chair

KYB-MO56

Milano reinvents classic wicker styling with a modern upholstered seating surface. That conveniently eliminates the need for a cushion. Seats are gently padded with reticulated foam that quickly drains when wet.

• Includes: 1 curved corner chair

- Materials: Aluminum frame, all-weather wicker, and Batyline™ sling fabric
- Shown in Driftwood /Taupe
- No cushion necessary
- Quick drying foam
- Solely for outdoor use
- Dimensions: 32"W x 32.5"D x 30"H; SH 17"; 30 lbs