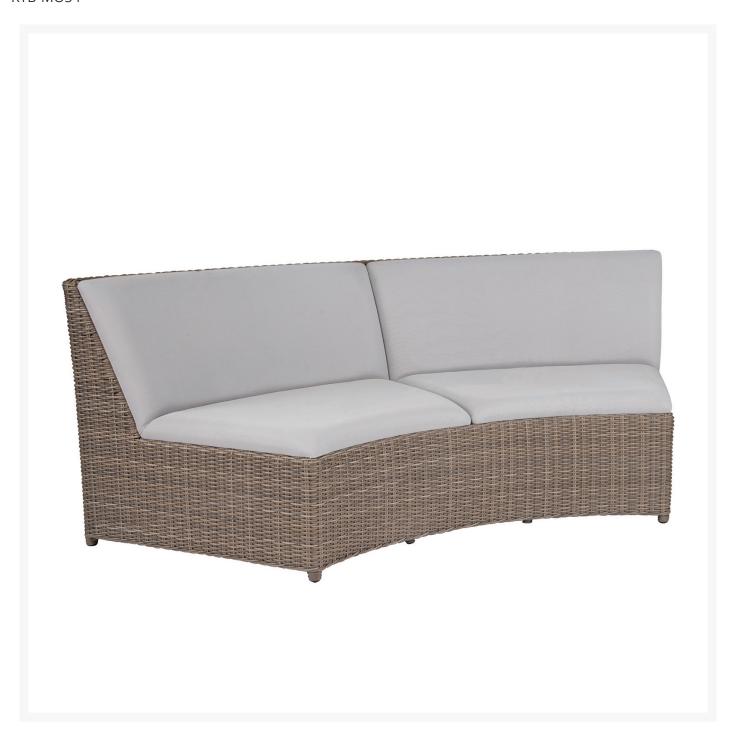

## Kingsley Bate Milano Sectional Curved Armless Settee

KYB-MO54

Milano reinvents classic wicker styling with a modern upholstered seating surface. That conveniently

eliminates the need for a cushion. Seats are gently padded with reticulated foam that quickly drains when wet.

- Includes: 1 curved armless settee
- Materials: Aluminum frame, all-weather wicker, and Batyline™ sling fabric
- Shown in Driftwood /Taupe
- No cushion necessary
- Quick drying foam
- Solely for outdoor use
- Armless piece seats two
- Dimensions: 81"L x 39.5"D x 30"H; SH 17"; 60 lbs