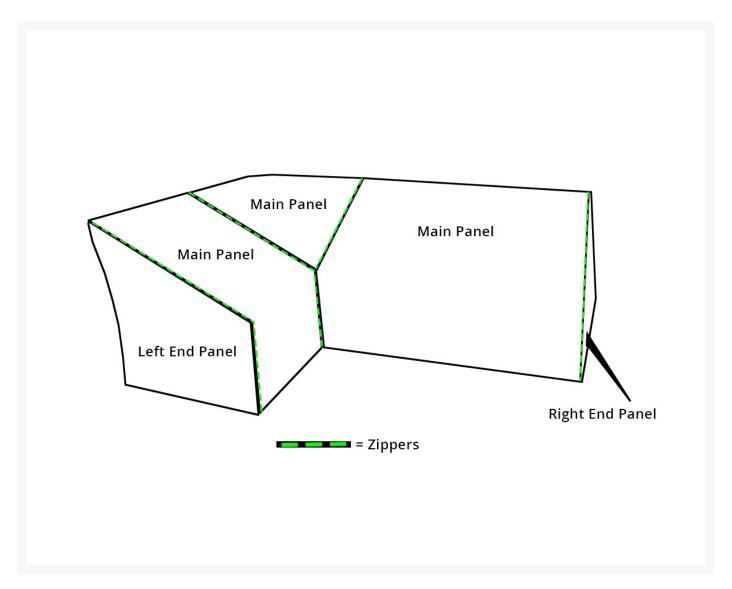

- Custom made to fit Milano Sectional Cover Right Facing End only
- Must order each sectional main panel and separately-sold end panels to create a customized cover
- Sectional direction is determined by facing the furniture; not when seated
- Protect your investment from dust, dirt, and the elements
- 100% solution-dyed polyester fabric
- Colorfast up to 1,000 hours of sunlight
- Treated with a highly water-resistant backing that performs at temperatures of -25°F
- Tenting devices included with some items to help prevent water from pooling
- Easy to use buckles
- 1 year warranty