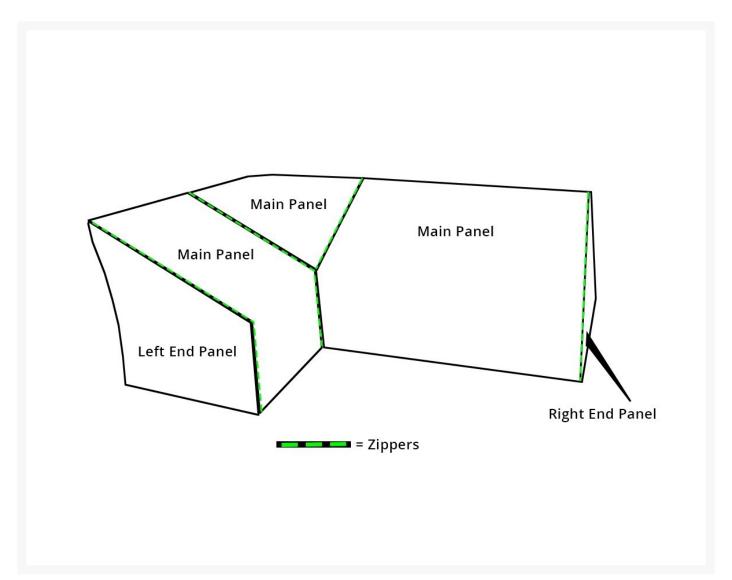

returned, or exchanged. In addition, most cushions ship separately from furniture and come directly from the cushion factory.

- Custom made to fit Milano Sectional Cover Left Facing End only
- Sectional direction is determined by facing the furniture; not when seated
- Must order each sectional main panel and separately-sold end panels to create a customized cover
- Protect your investment from dust, dirt, and the elements
- 100% solution-dyed polyester fabric
- Colorfast up to 1,000 hours of sunlight
- Treated with a highly water-resistant backing that performs at temperatures of -25°F
- Tenting devices included with some items to help prevent water from pooling
- Easy to use buckles
- 1 year warranty