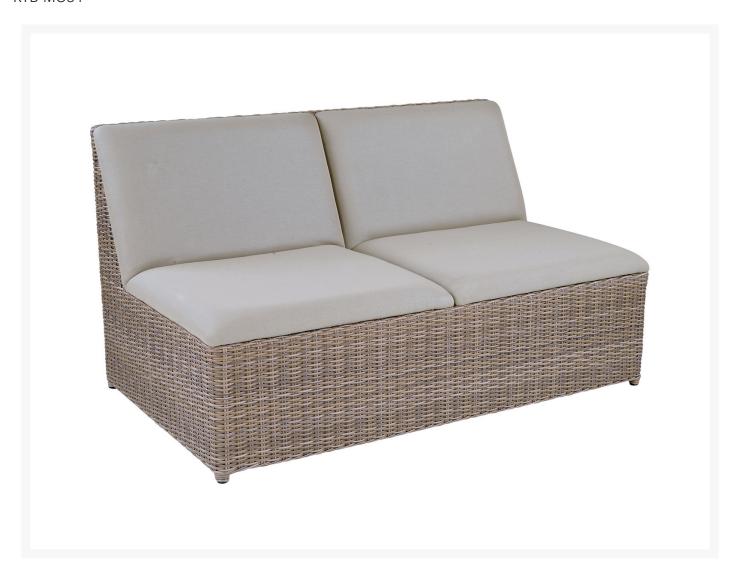

## Kingsley Bate Milano Sectional Armless Settee

KYB-MO84

Milano reinvents classic wicker styling with a modern upholstered seating surface. That conveniently eliminates the need for a cushion. Seats are gently padded with reticulated foam that quickly drains when wet.

• Includes: 1 sectional armless settee

- Materials: Aluminum frame, all-weather wicker, and Batyline™ sling fabric
- Shown in Driftwood /Taupe
- No cushion necessary
- Quick drying foam
- Solely for outdoor use
- Armless piece seats two
- Dimensions: 54"L x 32.5"D x 30"H; SH 17"; 45 lbs