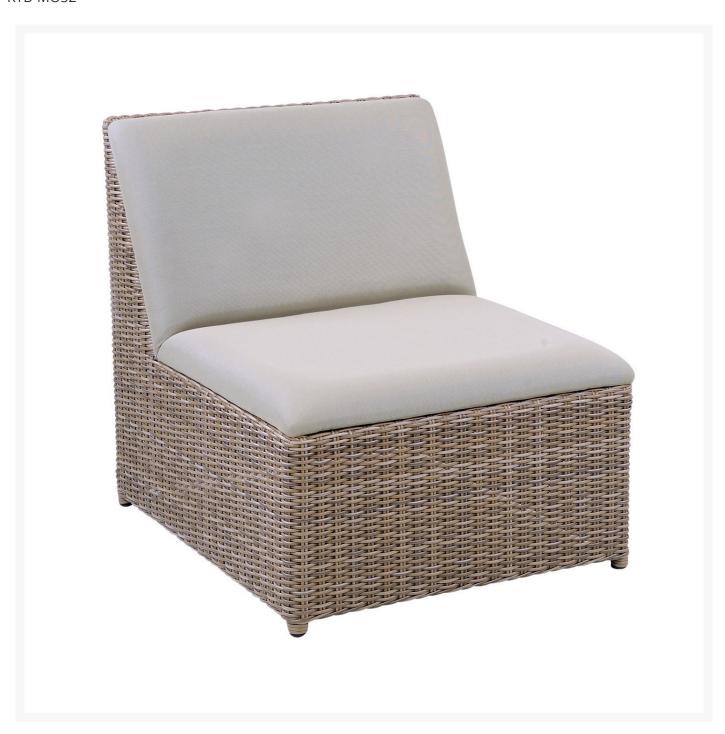

## Kingsley Bate Milano Sectional Armless Chair

KYB-MO52

Milano reinvents classic wicker styling with a modern upholstered seating surface. That conveniently

eliminates the need for a cushion. Seats are gently padded with reticulated foam that quickly drains when wet.

- Includes: 1 sectional armless chair
- Materials: Aluminum frame, all-weather wicker, and Batyline™ sling fabric
- Shown in Driftwood /Taupe
- No cushion necessary
- Quick drying foam
- Solely for outdoor use
- Seats 1
- Dimensions: 27"W x 32.5"D x 30"H; SH 17"; 25 lbs