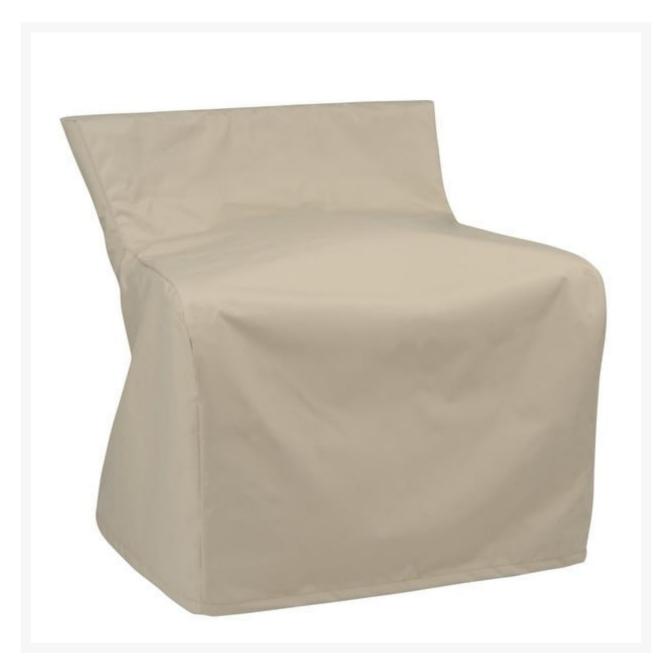

## Kingsley Bate Milano Lounge Chair Cover

KYB-FC317

Extend the life of your Kingsley-Bate furniture with custom-made covers. Covering your furniture when not in use can protect it from dirt, inclement weather, and ultra violet rays.

- Custom made to fit Milano Lounge Chair MO30 only
- Protect your investment from dust, dirt, and the elements
- 100% solution-dyed polyester fabric
- Colorfast up to 1,000 hours of sunlight
- Treated with a highly water-resistant backing that performs at temperatures of -25°F
- Tenting devices included with some items to help prevent water from pooling
- Easy to use buckles
- 1 year warranty