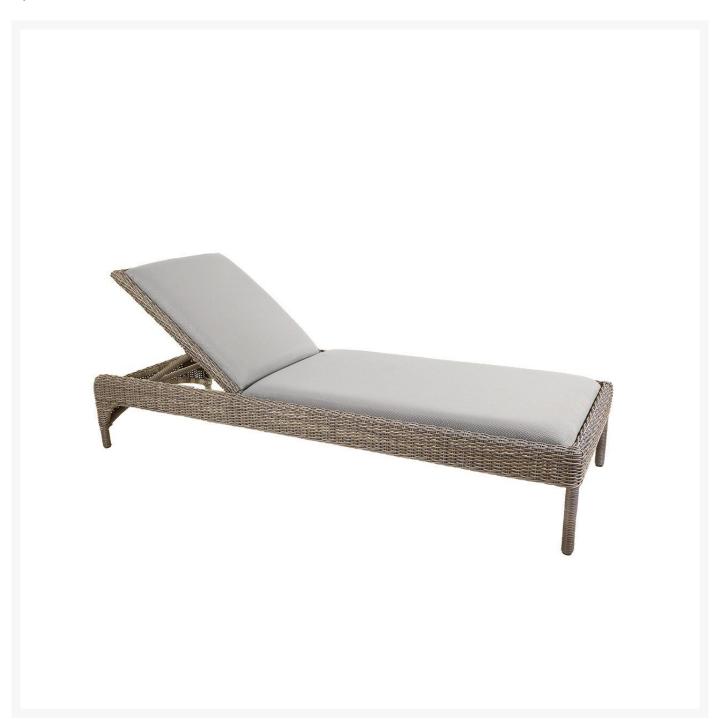

## Kingsley Bate Milano Chaise Lounge -Driftwood/Taupe - Quick Ship

WQS-KYB-MO70DPE

Milano reinvents classic wicker styling with a modern upholstered seating surface. That conveniently

eliminates the need for a cushion. Seats are gently padded with reticulated foam that quickly drains when wet.

- Price is listed per chaise lounge. Sold in a minimum quantity of 2. Single units are available for 3 or more.
- Materials: Aluminum frame, all-weather wicker, and Batyline™ sling fabric
- Wicker Color: Driftwood /Taupe
- Adjustable back
- No cushion necessary
- Quick drying foam
- Solely for outdoor use
- Dimensions: 79"L x 29"W x 15"SH; 43 lbs