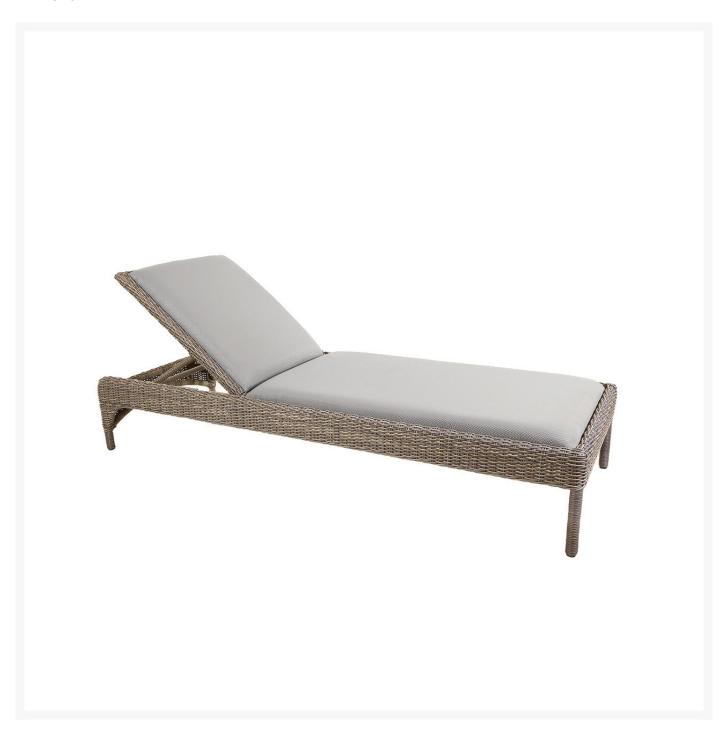

## Kingsley Bate Milano Chaise Lounge

KYB-MO70

Milano reinvents classic wicker styling with a modern upholstered seating surface. That conveniently eliminates the need for a cushion. Seats are gently padded with reticulated foam that quickly drains when wet.

- Price is listed per chaise lounge. Sold in a minimum quantity of 2. Single units are available for 3 or more.
- Materials: Aluminum frame, all-weather wicker, and Batyline™ sling fabric
- Shown in Driftwood /Taupe
- Adjustable back
- No cushion necessary
- Quick drying foam
- Solely for outdoor use
- Dimensions: 79"L x 29"W x 15"SH; 43 lbs