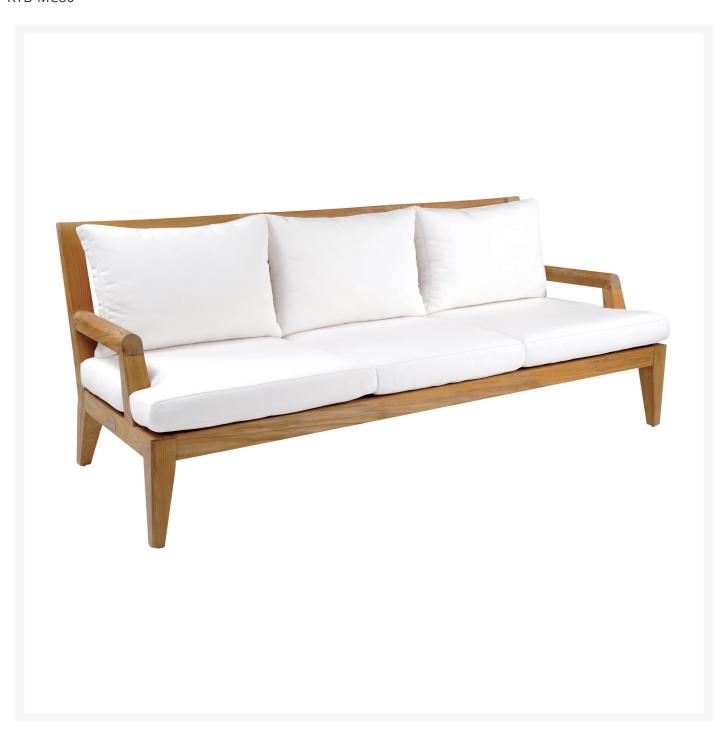

## Kingsley Bate Mendocino Teak Deep Seating Sofa

KYB-MC80

The Mendocino Teak Collection is reminiscent of authentic mid-century modern furniture, yet with a more

reserved grace that adapts to a variety of tastes. The pieces are handcrafted from the finest solid teak. Skillfully tailored cushions are made with weather resistant fabric.

- Includes: 1 deep seating sofa
- Material: Solid Teak
- Mid-century modern design
- Cushions with Grade A fabric are included; other fabric grades have additional charge
- Untreated teak will weather naturally and acquire the gray patina
- Dimensions: 81.5"L x 32"D x 32"H; SH 16.5"; AH 22"; 131 lbs