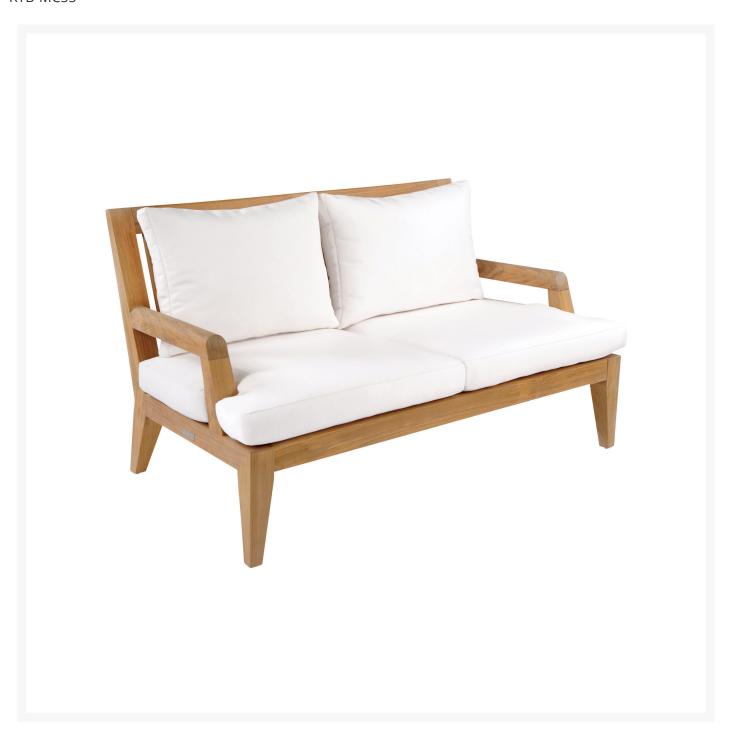

## Kingsley Bate Mendocino Teak Deep Seating Settee

KYB-MC55

The Mendocino Teak Collection is reminiscent of authentic mid-century modern furniture, yet with a more

reserved grace that adapts to a variety of tastes. The pieces are handcrafted from the finest solid teak. Skillfully tailored cushions are made with weather resistant fabric.

- Includes: 1 deep seating settee
- Material: Solid Teak
- Mid-century modern design
- Cushions with Grade A fabric are included; other fabric grades have additional charge
- Untreated teak will weather naturally and acquire the gray patina
- Dimensions: 55.5"L x 32"D x 32"H; SH 16.5"; AH 22; 96 lbs