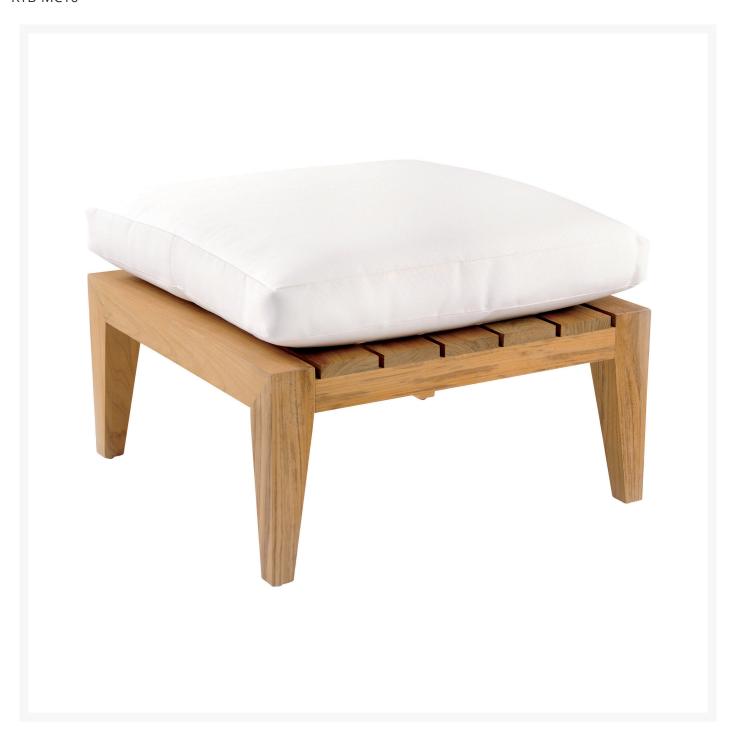

## Kingsley Bate Mendocino Teak Deep Seating Ottoman

KYB-MC10

The Mendocino Teak Collection is reminiscent of authentic mid-century modern furniture, yet with a more

reserved grace that adapts to a variety of tastes. The pieces are handcrafted from the finest solid teak. Skillfully tailored cushions are made with weather resistant fabric.

- Includes: 1 deep seating ottoman
- Material: Solid Teak
- Mid-century modern design
- Cushions with Grade A fabric are included; other fabric grades have additional charge
- Untreated teak will weather naturally and acquire the gray patina
- Dimensions: 26.5"W x 26.5"D x 16.5"H; 26 lbs