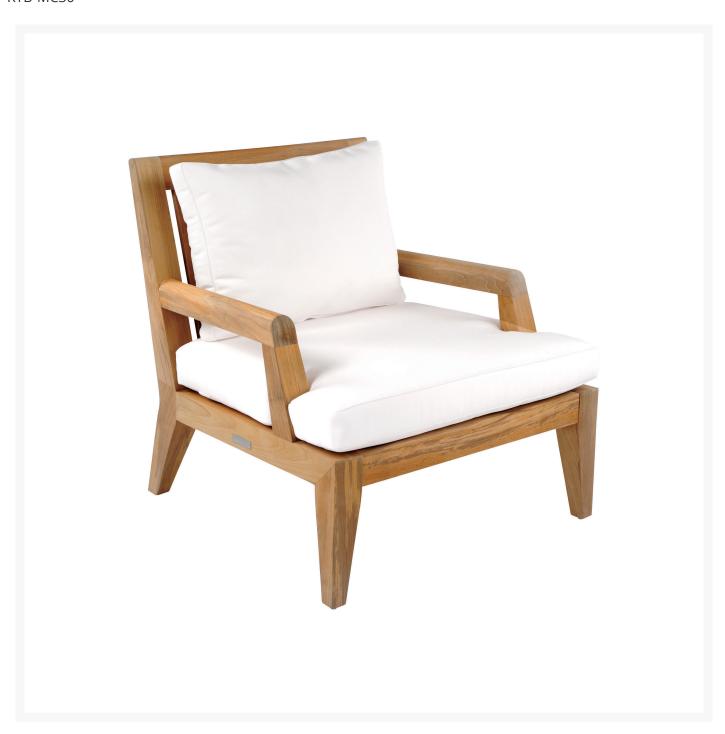

## Kingsley Bate Mendocino Teak Deep Seating Lounge Chair

KYB-MC30

The Mendocino Teak Collection is reminiscent of authentic mid-century modern furniture, yet with a more

reserved grace that adapts to a variety of tastes. The pieces are handcrafted from the finest solid teak. Skillfully tailored cushions are made with weather resistant fabric.

- Includes: 1 deep seating lounge chair
- Material: Solid Teak
- Mid-century modern design
- Cushions with Grade A fabric are included; other fabric grades have additional charge
- Untreated teak will weather naturally and acquire the gray patina
- Dimensions: 31"W x 32"D x 32"H; SH 16.5"; AH 22"; 59 lbs