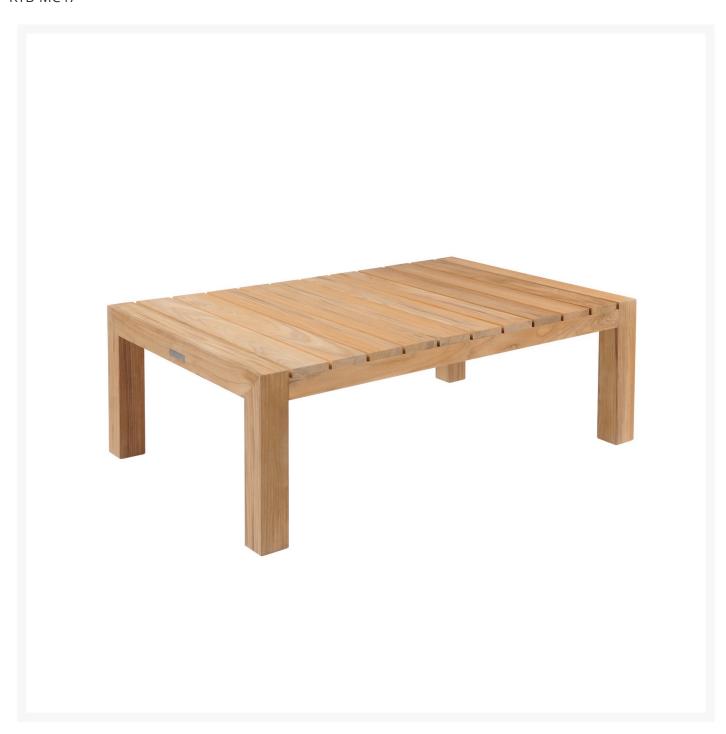

## Kingsley Bate Mendocino Teak 47" Rectangular Coffee Table

KYB-MC47

The Mendocino Teak Collection is reminiscent of authentic mid-century modern furniture, yet with a more

reserved grace that adapts to a variety of tastes. The pieces are handcrafted from the finest solid teak. Skillfully tailored cushions are made with weather resistant fabric.

Includes: 1 side tableMaterial: Solid Teak

• Mid-century modern design

• Untreated teak will weather naturally and acquire the gray patina

• Dimensions: 47"L x 31"W x 16.5"H; 48 lbs