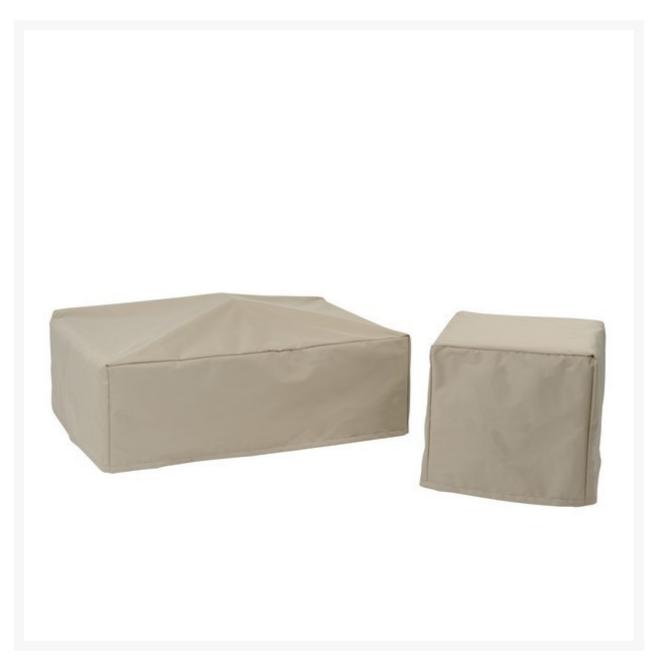

## Kingsley Bate Mendocino Deep Seating Lounge Chair Cover

KYB-FC142

Extend the life of your Kingsley-Bate furniture with custom-made covers. Covering your furniture when not in use can protect it from dirt, inclement weather, and ultra violet rays.

- Custom made to fit Mendocino Teak Deep Seating Lounge Chair MC30 only
- Protect your investment from dust, dirt, and the elements
- 100% solution-dyed polyester fabric
- Water resistant
- Easy to use buckles
- 1 year warranty