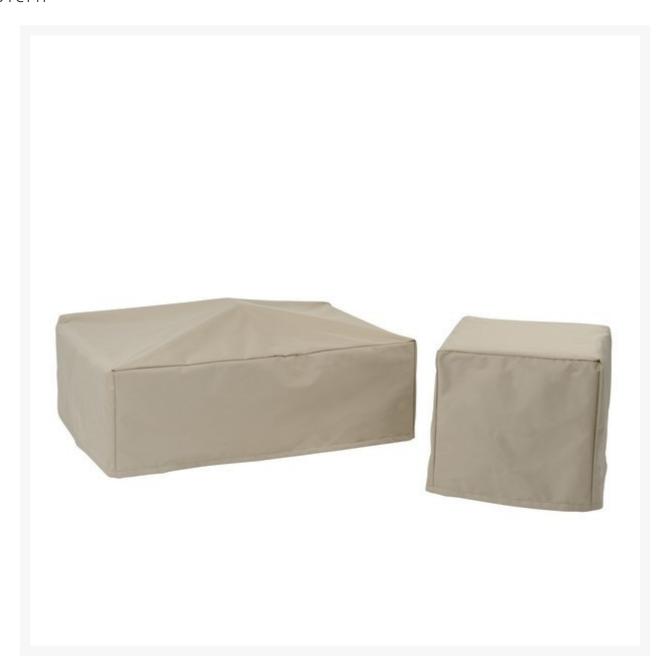

## Kingsley Bate Mendocino 22.5" Square Side Table Cover

KYB-FC141

Extend the life of your Kingsley-Bate furniture with custom-made covers. Covering your furniture when not in use can protect it from dirt, inclement weather, and ultra violet rays.

- Custom made to fit Mendocino Teak 22.5" Square Side Table MC22 only
- Protect your investment from dust, dirt, and the elements
- 100% solution-dyed polyester fabric
- Water resistant
- Easy to use buckles
- 1 year warranty