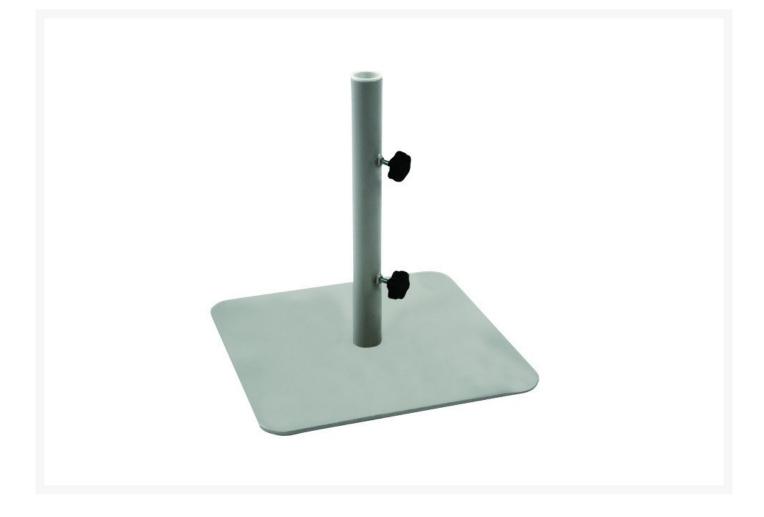

## Kingsley Bate Market Umbrella Base 55lb

KYB-MB03

The Kingsley Bate umbrella bases are made from solid metal and powder coated for lasting durability. Each umbrella base coordinates with one of the brand's market umbrellas and fits neatly under their teak tables.

- Includes: 1 umbrella base
- Material: Powder-coated solid metal
- Fits 11' umbrella (KYB-MU03)
- Fits Kingsley Bate's 114" and 118" tables
- 2.5" diameter pole

• Dimensions: 24"W x 24"D x 19"H; 55 lbs