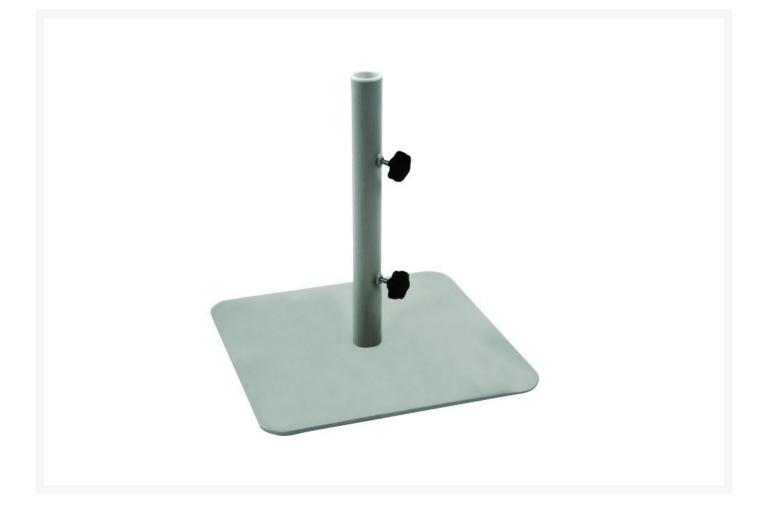

## Kingsley Bate Market Umbrella Base 50lb

KYB-MB02

The Kingsley Bate umbrella bases are made from solid metal and powder coated for lasting durability. Each umbrella base coordinates with one of the brand's market umbrellas and fits neatly under their teak tables.

- Includes: 1 umbrella base
- Material: Powder-coated solid metal
- Fits 10' umbrella (KYB-MU02)
- Fits Kingsley Bate's 60", 61", 72", 73", 76", 84", 85", 92", 98" dining tables; 43.5" and 55" coffee tables
- 2" diameter pole

• Dimensions: 23"W x 23"D x 18"H; 50 lbs