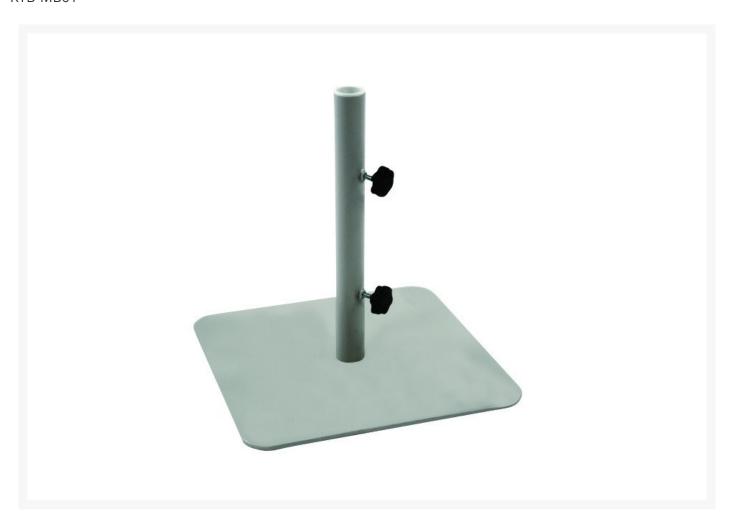

## Kingsley Bate Market Umbrella Base 25lb

KYB-MB01

The Kingsley Bate umbrella bases are made from solid metal and powder coated for lasting durability. Each umbrella base coordinates with one of the brand's market umbrellas and fits neatly under their teak tables.

- Includes: 1 umbrella base
- Material: Powder-coated solid metal
- Fits 9' umbrella (KYB-MU01)

- Fits Kingsley Bate's 30", 36", 38", 42", 50", 52" dining tables; 35", 36", 42" bar tables; 36" and 42" coffee tables
- 1.5" diameter pole
- Dimensions: 18"W x 18"D x 18"H; 25 lbs