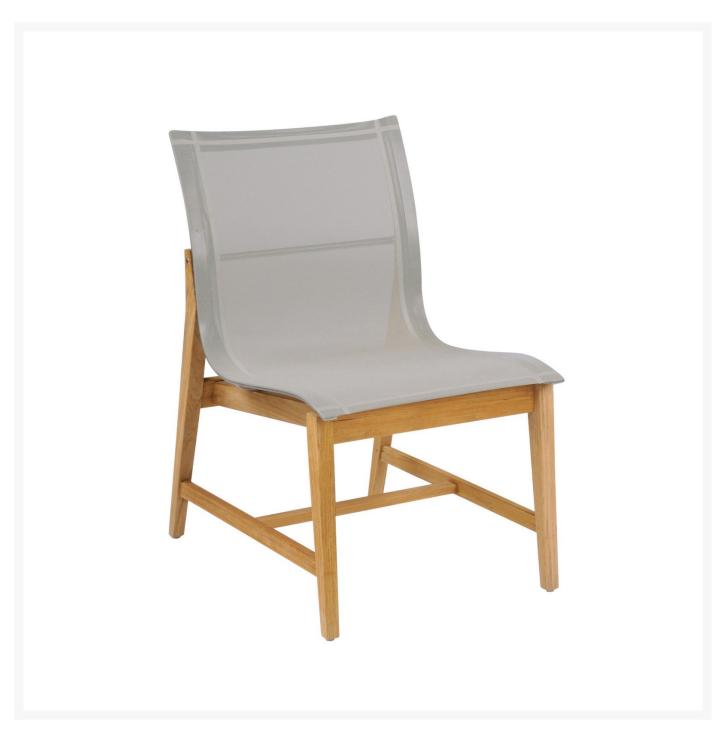

## Kingsley Bate Marin Dining Side Chair

KYB-MN14

The Marin Collection has classic Danish styling with beautifully tapered arms and legs meeting at sharp angles. Sturdy frames are crafted from Grade A wood and stainless-steel hardware. Batyline sling seating surfaces are comfortable, replaceable, and easy to maintain.

- Price is listed per chair and sold in pairs
- Materials: Solid Teak, stainless steel
- Your choice of Batyline sling fabric
- Tapered arms and legs
- Easy to clean and care for
- No cushion necessary
- Beautiful Grade A teak will weather into a much-desired silver gray
- Dimensions: 21"W x 28"D x 34.5"H; SH 18"; 22 lbs